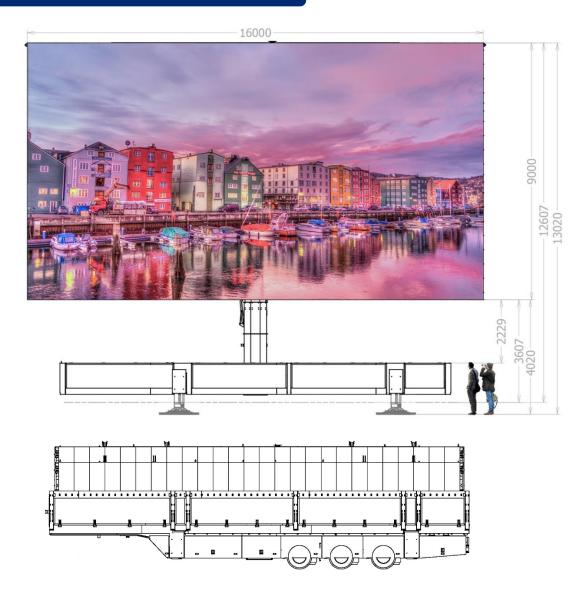

## **Specifications**

| Pixel Pitch               | P4 – 4,8mm                                         |
|---------------------------|----------------------------------------------------|
| Total Pixels              | 3.328 x 1872 = 6.230.016 pixels                    |
| Screen dimensions         | 16m x 9m → 144m <sup>2</sup>                       |
| Year of construction      | 2018 & 2019                                        |
| Buildup time              | 60 - 90 minutes                                    |
| Disassembly time          | 60 minutes                                         |
| Buildup dimensions needed | Around mast: 13,50m diameter                       |
|                           | Floor: 13,8m x 6,3m                                |
| Action Range              | 360° rotatable                                     |
| Screen height top         | Of choice: between 10,5m $\rightarrow$ 13,02m      |
| Screen height bottom      | Of choice: between 1,70m $\rightarrow$ 4,20m       |
| Power supply needed       | 125 Amp 400V 3PH + N + E & 32 Amp 400V 3PH + N + E |
| Transport weight          | 33.500 kgs                                         |
| Viewing angle             | 140°                                               |
| Brightness                | 3.800 cd/m <sup>2</sup>                            |

Detailed Technical drawings on request