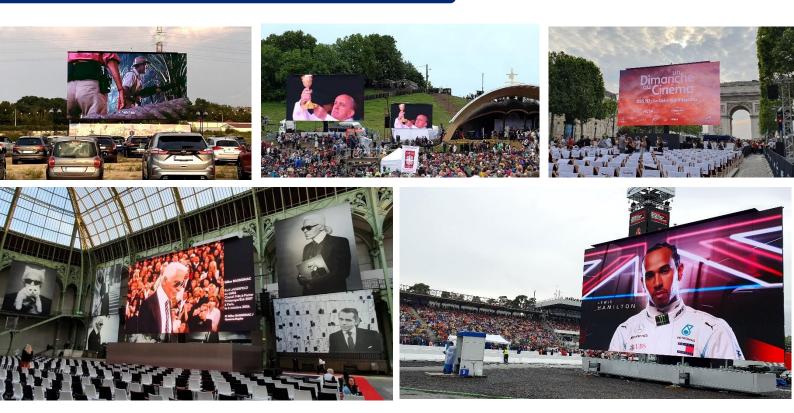

ldup dimensions needed | Around mast: 13,50m diameter                       |
|                           | Floor: 13,8m x 6,3m                                |
| Action Range              | 360° rotatable                                     |
| Screen height top         | Of choice: between 10,5m $\rightarrow$ 13,02m      |
| Screen height bottom      | Of choice: between 1,70m $\rightarrow$ 4,20m       |
| Power supply needed       | 125 Amp 400V 3PH + N + E & 32 Amp 400V 3PH + N + E |
| Transport weight          | 33.500 kgs                                         |
| Viewing angle             | 140°                                               |
| Brightness                | 3.800 cd/m <sup>2</sup>                            |



Detailed Technical drawings on request

## **Events**