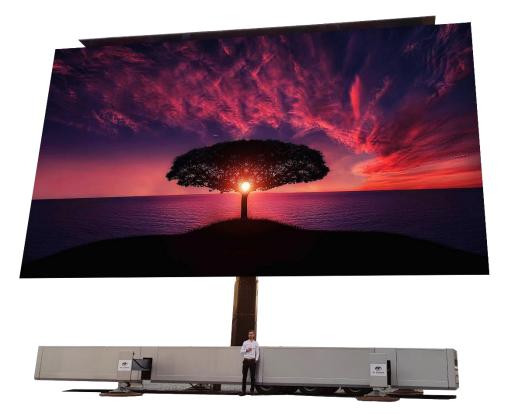

## 144m<sup>2</sup> Mobile Units

## Black Pearl & Black Diamond

16m x 9m

HD Ledshine offers a wide range of high quality outdoor mobile screens. As uniformity and design are two of our key values, all units have the same finished design, no trucks underneath, no big structures, no visible wheels or other equipment: only one support column in the middle and a clean base finished down to the very last detail. The 144 sqm screens are a true world record and only available at HD Ledshine. World's largest mobile LED screens exclusively at HD Ledshine, Belgium.