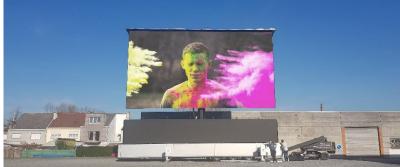

## 91m<sup>2</sup> Mobile Units

13m x 7m

HD Ledshine offers a wide range of high quality outdoor mobile screens. As uniformity and design are two of our key values, all units have the same finished design, no trucks underneath, no big structures, no visible wheels or other equipment: only one support column in the middle and a clean base finished down to the very last detail. The 91sqm unit is a variation to the world record 144sqm units. Optionally there is 26m² underneath. This could be perfect for sponsorships or other special effects.