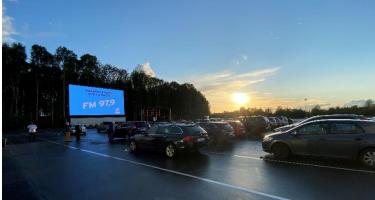

|
| Buildup dimensions needed | Around mast: 13,50m diameter                       |
|                           | Floor: 13,8m x 6,3m                                |
| Action Range              | 360° rotatable                                     |
| Screen height top         | Of choice: between 10,5m → 13,02m                  |
| Screen height bottom      | Of choice: between 1,70m → 5,00m                   |
| Power supply needed       | 125 Amp 400V 3PH + N + E & 32 Amp 400V 3PH + N + E |
| Transport weight          | 33.500 kgs                                         |
| Viewing angle             | 140°                                               |
| Brightness                | 3.800 cd/m <sup>2</sup>                            |

## Technical Drawings



## **Events**