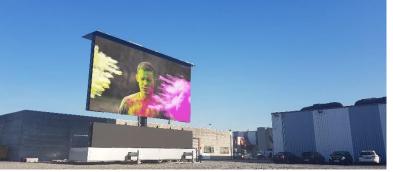

## 91m<sup>2</sup> Mobile Units

13m x 7m

HD Ledshine offers a wide range of high quality outdoor mobile screens. As uniformity and design are two of our key values, all units have the same finished design, no trucks underneath, no big structures, no visible wheels or other equipment: only one support column in the middle and a clean base finished down to the very last detail. The 91sqm unit is a variation to the world record 144sqm units. Optionally there is 26m² underneath. This could be perfect for sponsorships or other special effects.