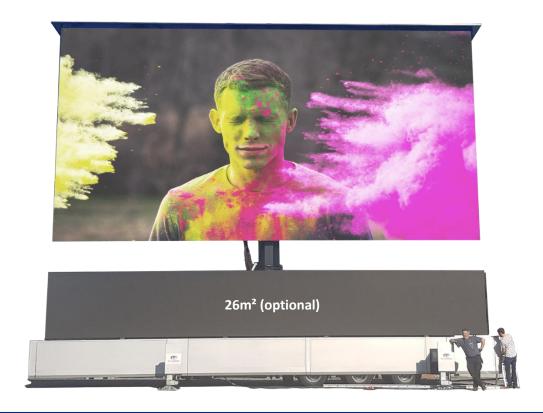

## 91m<sup>2</sup> Mobile Units

13m x 7m

HD Ledshine offers a wide range of high quality outdoor mobile screens. As uniformity and design are two of our key values, all units have the same finished design, no trucks underneath, no big structures, no visible wheels or other equipment: only one support column in the middle and a clean base finished down to the very last detail. The 91sqm unit is a variation to the world record 144sqm units. Optionally there is 26m² underneath. This could be perfect for sponsorships or other special effects.