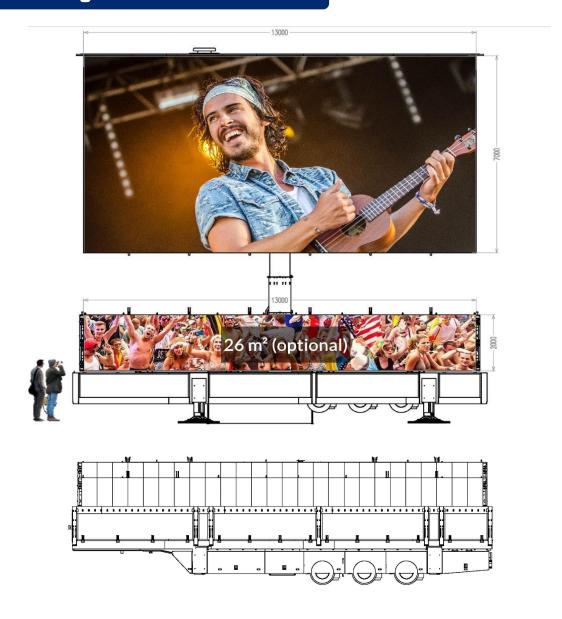

## **Specifications**

| Pixel Pitch               | P4 – 4,8mm (also available in P4.8)                |
|---------------------------|----------------------------------------------------|
| Total Pixels              | 2704 x 1456 = 3.937.024 pixels                     |
| Screen dimensions         | 13m x 7m → 91m <sup>2</sup>                        |
| Year of construction      | 2018                                               |
| Buildup time              | 60 - 90 minutes                                    |
| Disassembly time          | 60 minutes                                         |
| Buildup dimensions needed | Around mast: 13,50m diameter                       |
|                           | Floor: 13,8m x 6,3m                                |
| Action Range              | 360° rotatable                                     |
| Screen height top         | Of choice: between 10,5m → 13,02m                  |
| Screen height bottom      | Of choice: between 1,70m → 5,00m                   |
| Power supply needed       | 125 Amp 400V 3PH + N + E & 32 Amp 400V 3PH + N + E |
| Transport weight          | 33.500 kgs                                         |
| Viewing angle             | 140°                                               |
| Brightness                | 3.800 cd/m <sup>2</sup>                            |

## Technical Drawings