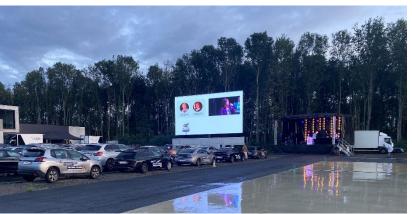

|
| Buildup dimensions needed | Around mast: 13,50m diameter                       |
|                           | Floor: 13,8m x 6,3m                                |
| Action Range              | 360° rotatable                                     |
| Screen height top         | Of choice: between 10,5m → 13,02m                  |
| Screen height bottom      | Of choice: between 1,70m → 5,00m                   |
| Power supply needed       | 125 Amp 400V 3PH + N + E & 32 Amp 400V 3PH + N + E |
| Transport weight          | 33.500 kgs                                         |
| Viewing angle             | 140°                                               |
| Brightness                | 3.800 cd/m <sup>2</sup>                            |

## Technical Drawings



## **Events**