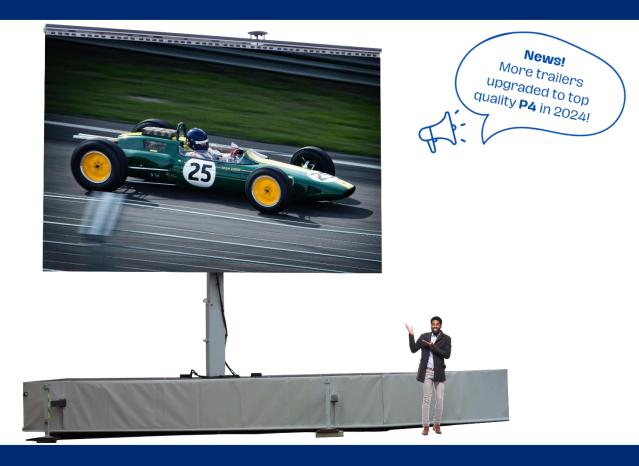

## 24m² Mobile Units

6m x 4m

HD Ledshine offers a wide range of high quality outdoor mobile screens. As uniformity and design are two of our key values, all units have the same finished design, no trucks underneath, no big structures, no visible wheels or other equipment: only one support column in the middle and a clean base finished down to the very last detail. These are the perfect eyecatchers for outstanding outdoor events.