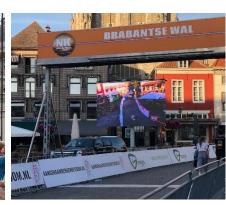

## 24m² Mobile Units

6m x 4m

HD Ledshine offers a wide range of high quality outdoor mobile screens. As uniformity and design are two of our key values, all units have the same finished design, no trucks underneath, no big structures, no visible wheels or other equipment: only one support column in the middle and a clean base finished down to the very last detail. These are the perfect eyecatchers for outstanding outdoor events.

## **Events**