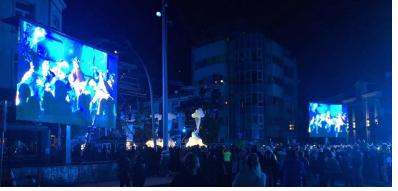

## 24m² Mobile Units

6m x 4m

HD Ledshine offers a wide range of high quality outdoor mobile screens. As uniformity and design are two of our key values, all units have the same finished design, no trucks underneath, no big structures, no visible wheels or other equipment: only one support column in the middle and a clean base finished down to the very last detail. These are the perfect eyecatchers for outstanding outdoor events.

## **Events**