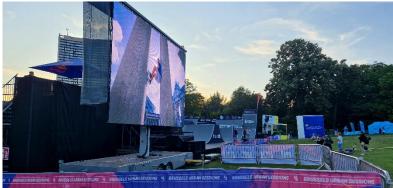

## 24m² Mobile Units

6m x 4m

HD Ledshine offers a wide range of high quality outdoor mobile screens. As uniformity and design are two of our key values, all units have the same finished design, no trucks underneath, no big structures, no visible wheels or other equipment: only one support column in the middle and a clean base finished down to the very last detail. These are the perfect eyecatchers for outstanding outdoor events.

## **Events**