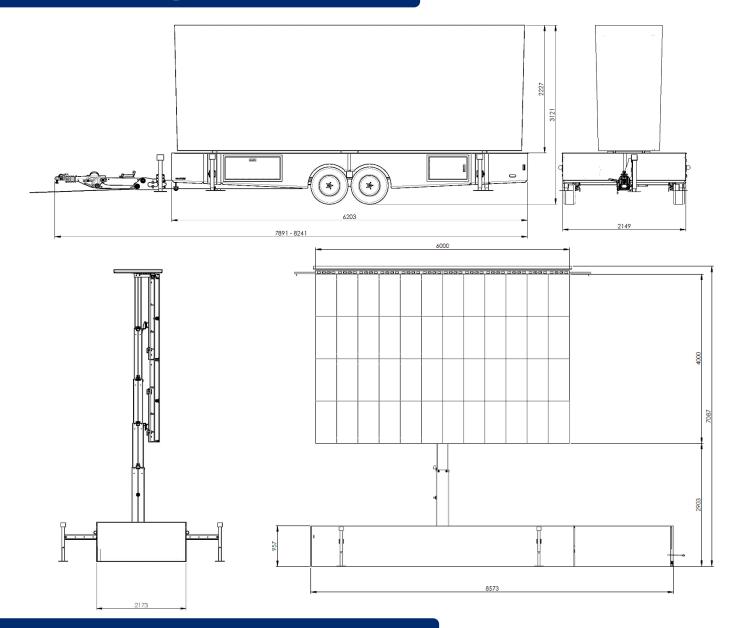

## **Specifications**

| Pixel Pitch               | P8 – 8,3mm                            |
|---------------------------|---------------------------------------|
| Total Pixels              | 720 x 480 = 345.600 pixels            |
| Screen dimensions         | 6m x 4m → 24m <sup>2</sup>            |
| Year of construction      | 2018                                  |
| Buildup time              | 60 minutes                            |
| Disassembly time          | 45 minutes                            |
| Buildup dimensions needed | Around mast: 6,5m diameter            |
|                           | Floor: 9m x 3,80m                     |
|                           | Height: min. 5,10 m on a flat surface |
| Action Range              | 360° rotatable                        |
| Screen height top         | Of choice: between 4,8m → 7,10m       |
| Screen height bottom      | Of choice: between 0,80m → 3,10m      |
| Power supply needed       | 32 Amp 400V 3PH + N + E               |
| Transport weight          | 3.500 kgs                             |
| Viewing angle             | 140°                                  |
| Brightness                | 5.500 cd/m <sup>2</sup>               |
|                           |                                       |

## Technical Drawings