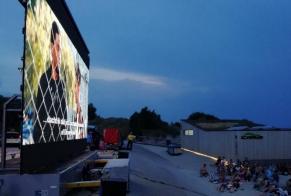

## 28m<sup>2</sup> Mobile Units

7m x 4m

HD Ledshine offers a wide range of high quality outdoor mobile screens. As uniformity and design are two of our key values, all units have the same finished design, no trucks underneath, no big structures, no visible wheels or other equipment: only one support column in the middle and a clean base finished down to the very last detail. These are the perfect eyecatchers for outstanding outdoor events.

## Events