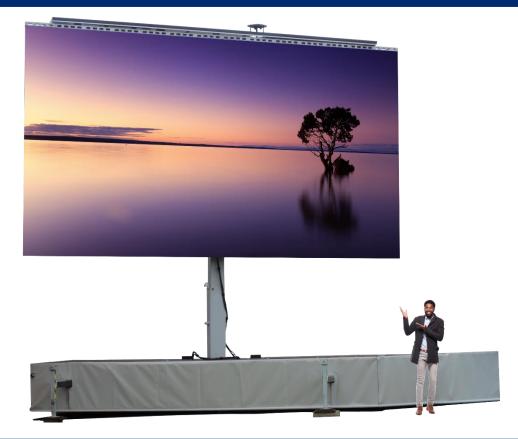

## 28m<sup>2</sup> Mobile Units

7m x 4m

HD Ledshine offers a wide range of high quality outdoor mobile screens. As uniformity and design are two of our key values, all units have the same finished design, no trucks underneath, no big structures, no visible wheels or other equipment: only one support column in the middle and a clean base finished down to the very last detail. These are the perfect eyecatchers for outstanding outdoor events.