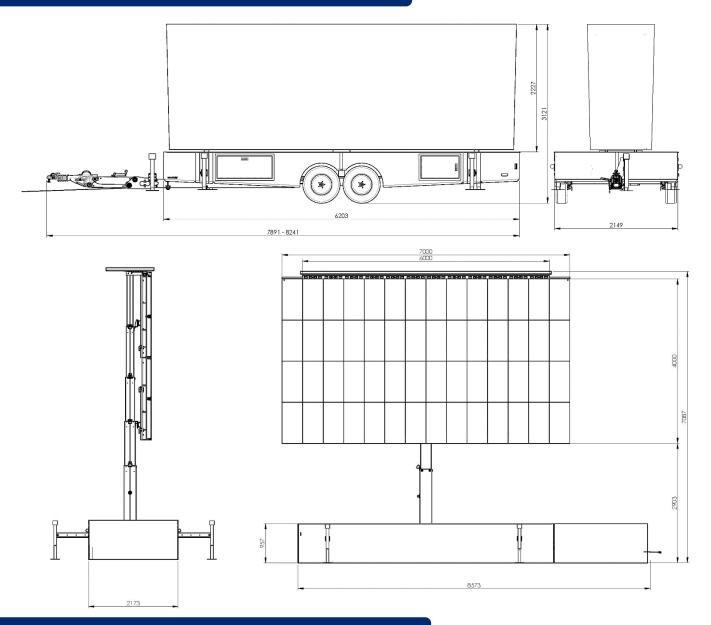

## **Specifications**

| Pixel Pitch               | P4 – 4,8mm (also available in P8.3)          |
|---------------------------|----------------------------------------------|
| Total Pixels              | 1.456 x 832 = 1.211.392 pixels               |
| Screen dimensions         | 7m x 4m → 28m <sup>2</sup>                   |
| Year of construction      | 2018                                         |
| Buildup time              | 60 minutes                                   |
| Disassembly time          | 45 minutes                                   |
| Buildup dimensions needed | Around mast: 7,5m diameter                   |
|                           | Floor: 9m x 3,80m                            |
| Action Range              | 360° rotatable                               |
| Screen height top         | Of choice: between 4,8m $\rightarrow$ 7,10m  |
| Screen height bottom      | Of choice: between 0,80m $\rightarrow$ 3,10m |
| Power supply needed       | 32 Amp 400V 3PH + N + E                      |
| Transport weight          | 3.500 kgs                                    |
| Viewing angle             | 140°                                         |
| Brightness                | 4.000 cd/m <sup>2</sup>                      |

## Technical Drawings