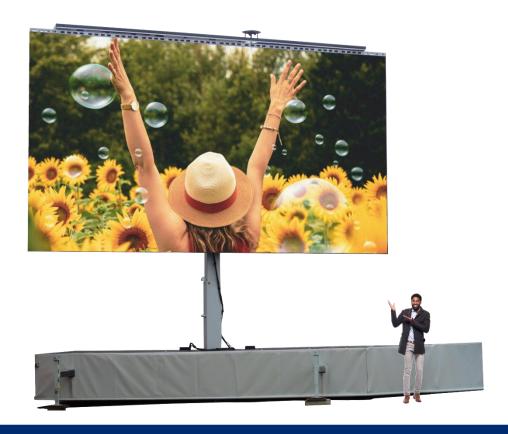

## 28m<sup>2</sup> Mobile Units – P8.3

7m x 4m

HD Ledshine offers a wide range of high quality outdoor mobile screens. As uniformity and design are two of our key values, all units have the same finished design, no trucks underneath, no big structures, no visible wheels or other equipment: only one support column in the middle and a clean base finished down to the very last detail. These are the perfect eyecatchers for outstanding outdoor events.