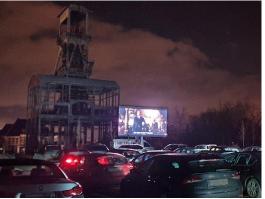

## 28m<sup>2</sup> Mobile Units – P8.3

7m x 4m

HD Ledshine offers a wide range of high quality outdoor mobile screens. As uniformity and design are two of our key values, all units have the same finished design, no trucks underneath, no big structures, no visible wheels or other equipment: only one support column in the middle and a clean base finished down to the very last detail. These are the perfect eyecatchers for outstanding outdoor events.

## Events