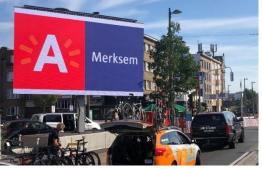

|
| Disassembly time          | 45 minutes                          |
| Buildup dimensions needed | Around mast: 7,5m diameter          |
|                           | Floor: 9m x 3,80m                   |
| Action Range              | 360° rotatable                      |
| Screen height top         | Of choice: between 4,8m → 7,10m     |
| Screen height bottom      | Of choice: between 0,80m → 3,10m    |
| Power supply needed       | 32 Amp 400V 3PH + N + E             |
| Transport weight          | 3.500 kgs                           |
| Viewing angle             | 140°                                |
| Brightness                | 5.500 cd/m <sup>2</sup>             |
|                           |                                     |

## Technical Drawings



## Events