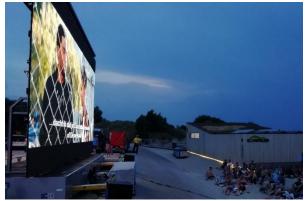

## 28m<sup>2</sup> Mobile Units – P8.3

7m x 4m

HD Ledshine offers a wide range of high quality outdoor mobile screens. As uniformity and design are two of our key values, all units have the same finished design, no trucks underneath, no big structures, no visible wheels or other equipment: only one support column in the middle and a clean base finished down to the very last detail. These are the perfect eyecatchers for outstanding outdoor events.

## Events