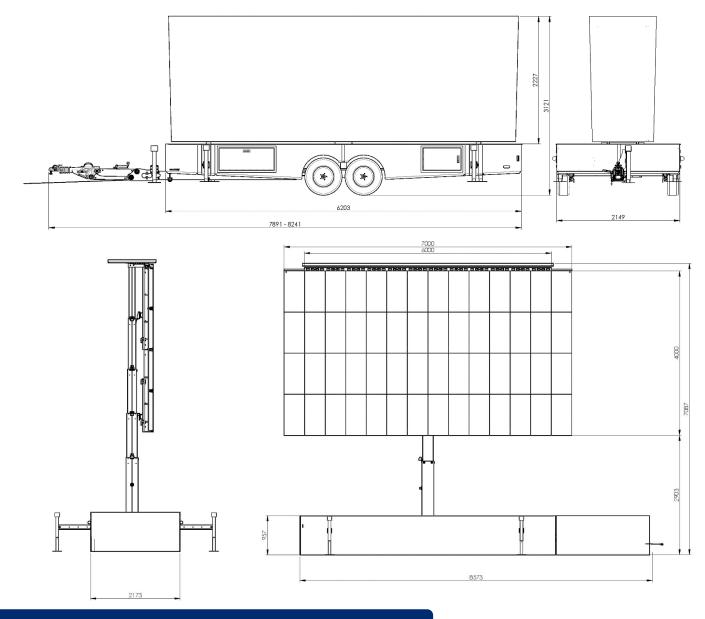

|
| Disassembly time          | 45 minutes                          |
| Buildup dimensions needed | Around mast: 7,5m diameter          |
|                           | Floor: 9m x 3,80m                   |
| Action Range              | 360° rotatable                      |
| Screen height top         | Of choice: between 4,8m → 7,10m     |
| Screen height bottom      | Of choice: between 0,80m → 3,10m    |
| Power supply needed       | 32 Amp 400V 3PH + N + E             |
| Transport weight          | 3.500 kgs                           |
| Viewing angle             | 140°                                |
| Brightness                | 5.500 cd/m <sup>2</sup>             |
|                           |                                     |

## Technical Drawings



## Events