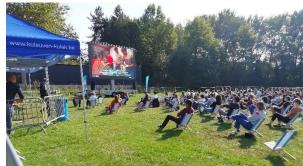

|
| Disassembly time          | 45 minutes                          |
| Buildup dimensions needed | Around mast: 7,5m diameter          |
|                           | Floor: 9m x 3,80m                   |
| Action Range              | 360° rotatable                      |
| Screen height top         | Of choice: between 4,8m → 7,10m     |
| Screen height bottom      | Of choice: between 0,80m → 3,10m    |
| Power supply needed       | 32 Amp 400V 3PH + N + E             |
| Transport weight          | 3.500 kgs                           |
| Viewing angle             | 140°                                |
| Brightness                | 5.500 cd/m <sup>2</sup>             |
|                           |                                     |

## Technical Drawings



## Events